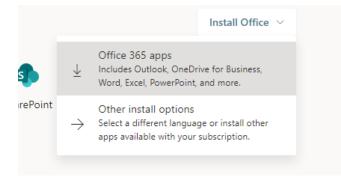

### You should get to this page

In the top right hand corner is a drop down menu that says Install office.

Choose the top option -

| Office www.office.com.wwf |                                                        | an j                          |                                                                                                                   | d @ 7 )                |
|---------------------------|--------------------------------------------------------|-------------------------------|-------------------------------------------------------------------------------------------------------------------|------------------------|
| 🛔 Dourlasf multiple       | Alaw Enci                                              |                               |                                                                                                                   | notal Office -         |
| +                         | G Sequ. +                                              | Yes                           |                                                                                                                   |                        |
| Agener C                  | $\square$                                              |                               |                                                                                                                   |                        |
| Recommended               | Click Run                                              | Say "yes"                     | Stay online                                                                                                       |                        |
| an New Academ             | Out life Setup file at the Justices of the<br>streets. | Cick line to stud installing. | After installation, start Office and logs in<br>with the account you use for Office 385<br>Michigan-Buberhillung. | .53                    |
| m.                        | Close Next Netpinstalling                              |                               |                                                                                                                   |                        |
|                           |                                                        |                               |                                                                                                                   | redback ( @ Next test) |