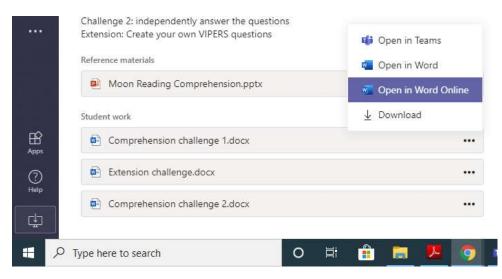

Some documents may appear as reference materials, this means you can open them but they cannot be edited.

To open these documents, you can do a number of things. If you are in a Teams app, just clicking the document will open it with the Team, if you are using the browser, you can download the document by clicking the three dots next to the document or open in the browser.

| ))<br>intp | Type here to search             | H  |      |          | 14      |      |
|------------|---------------------------------|----|------|----------|---------|------|
| £          | Comprehension challenge 2.docx  |    |      |          |         |      |
|            | Extension challenge.docx        |    | Down | in Power | Point O | nine |
|            | Comprehension challenge 1.docs  |    |      | in Power |         |      |
| **         | Shadent work                    | 16 | Open | in Teams |         | 8.6  |
| Anna (     | Moon Reading Comprehension.pptx |    |      |          |         |      |
|            |                                 |    |      |          |         |      |