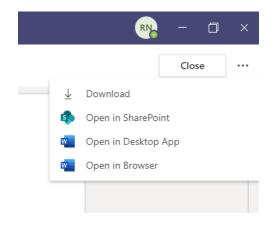

Some documents may appear as reference materials, this means you can open them but they cannot be edited.

To open these documents, you can do a number of things. If you are in a Teams app, just clicking the document will open it with the Team, if you are using the browser, you can download the document by clicking the three dots next to the document or open in the browser.

Click the three dots, choose open in desktop app or open in browser.

This may open it in your own version of Word

Click to enable edit and save once you have completed. This will then need adding to your resources when you turn it in.